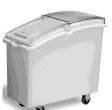

#### **Economy Ingredient Bin**

32 gallon Economy Ingredient Bin holds up to 240 lbs of sugar and 190 lbs of flour. Square mobile bin has snap-on lid and dolly for added mobility.