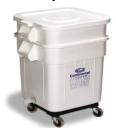

#### **Crisper Bin**

The Crisper comes complete with the dolly, base container, perforated liner, lid and drain spigot. Easily transports produce from the prep area to walk-in. Twist-on, twist-off dolly allows for easy mobility, even when full.

Convenient drain faucet eliminates lifting and tipping.