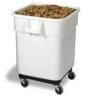

#### **Crisper Bin**

The Crisper comes complete with the dolly, base container, perforated liner, lid and drain spigot. Easily transports produce from the prep area to walk-in. Twist-on, twist-off dolly allows for easy mobility, even when full.

Convenient drain faucet eliminates lifting and tipping.