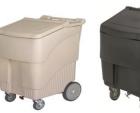

#### 2 sizes 125 lbs & 200 lbs 2 colors beige & black

### Huskee® "Ice Only"

10 gallon Ice Bin holds approximately 40 lbs of ice