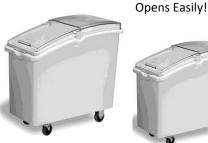

#### **Mobile Ingredient Bins**

Easy access to your ingredients without having to move a heavy bin from under the counter. The Ingredient Bin body is made of durable Derma-Tek smooth surface plastic. The two-piece clear lid has a unique sloped front so you can see exactly what is inside. Available in 21 and 26 gallon sizes.

3 inch non-marking casters