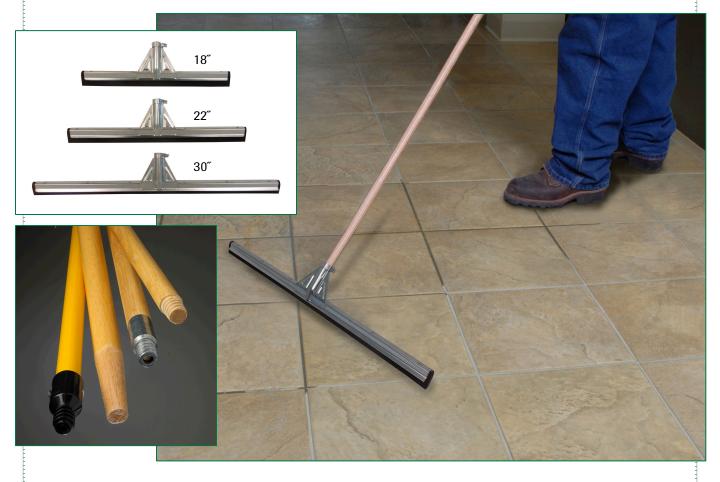

## Rubber Floor Squeegees Moss Rubber is ideal for use on contoured surfaces!

- · Easily removes liquids from uneven floor surfaces
- Heavy-duty 20 gauge steel frame
- Available in 18", 22" and 30" sizes
- · Works with tapered or acme threaded handles, adaptor included
- · Flexible blades can be used to push or pull liquids

| Item | Product Description       | Case Qty | Case Weight | Case Cu. Ft. | иом  |
|------|---------------------------|----------|-------------|--------------|------|
| 1818 | 18" Rubber Floor Squeegee | 12       | 11.50 lbs.  | 0.85         | Each |
| 1822 | 22" Rubber Floor Squeegee | 12       | 12.75 lbs.  | 1.02         | Each |
| 1830 | 30" Rubber Floor Squeegee | 12       | 16.25 lbs.  | 1.27         | Each |