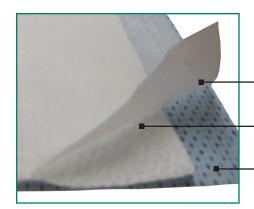

### **Innovative 3-Layer Design**

**Top Layer -** protects frame from dirt

**Middle Layer -** outstanding absorption

**Bottom Layer -** surface cleaning